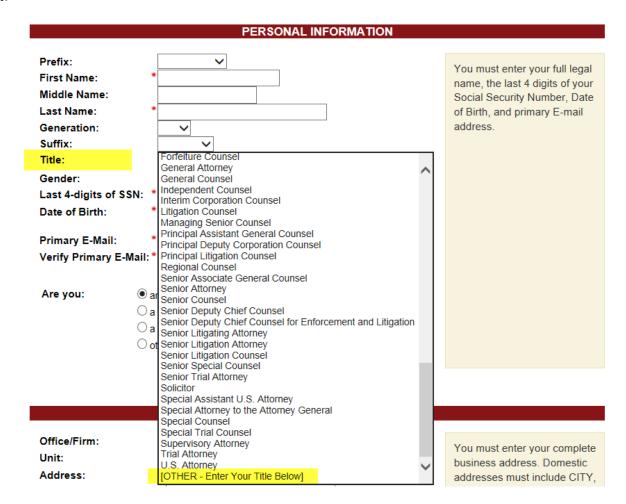

## REGISTER FOR AN APPELLATE FILING ACCOUNT

Go to the PACER Appellate Filer Registration Page:

https://www.pacer.gov/psco/cgi-bin/cmecf/ea-regform.pl

Enter information as requested.

In the Title field, select [OTHER – Enter Your Title Below] from the bottom of the drop-down list:

Then type in: Amicus Attorney

| Generation:<br>Suffix: |   | <b>~</b>                         |   |   | addre |
|------------------------|---|----------------------------------|---|---|-------|
| Title:                 |   | [OTHER - Enter Your Title Below] |   |   |       |
|                        |   | Amicus Attorney                  | × |   |       |
| Gender:                |   | ~                                |   | - |       |
| Last 4-digits of SSN:  | * |                                  |   |   |       |
| Date of Birth:         | * | <b>~</b>                         |   |   |       |